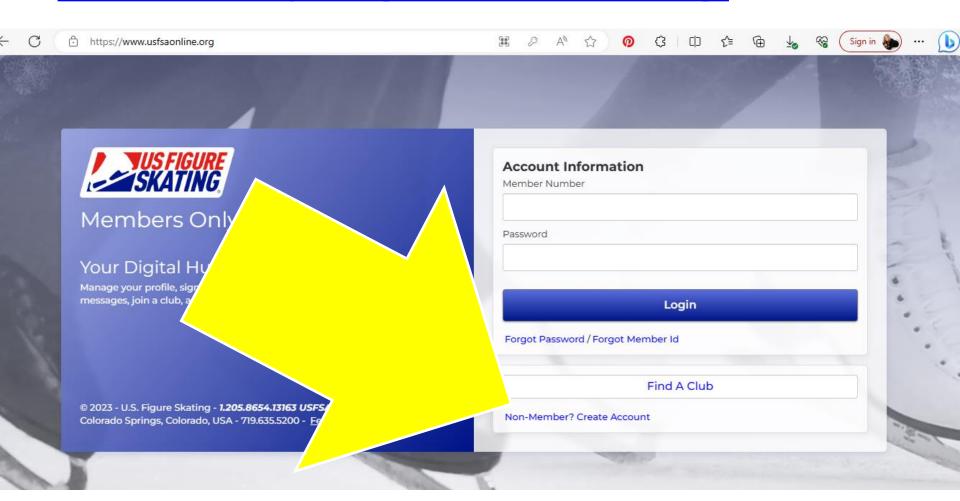

# How to register for SafeSport as a volunteer

MembersOnly - Login (usfsaonline.org)