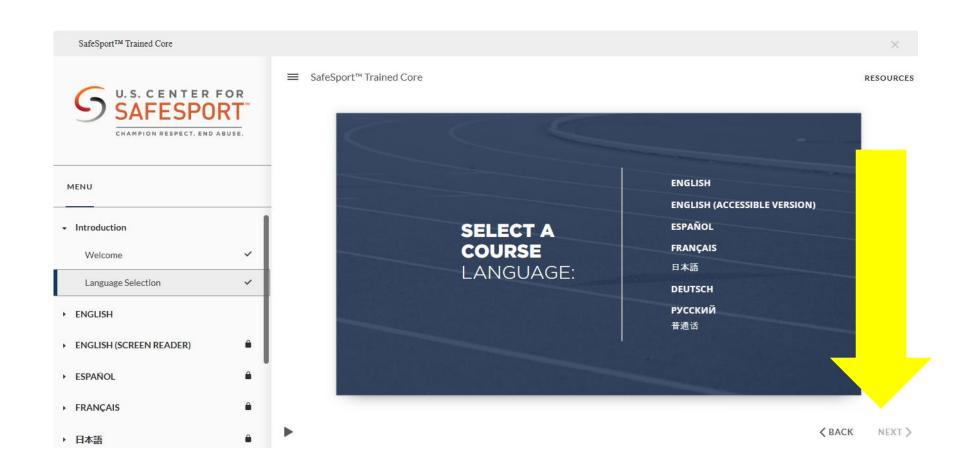

### **Reminders:**

- A status of Not Complete indicates you are not authorized to participate in that designated role. All requirements in the Season Compliance box must reflect a Valid Through Date in order to participate in that role.
- SafeSport™ Training status update ~2-3 hours but could take up to 48 hours
- Background Check status update ~2-3 hours to show as in progress but takes 7-10 business days for final resolution
- SafeSport™ Training Account: log into your account if it was already created and verified
- Download U.S. Center for SafeSport's Training Portal Password Reset Instructions.