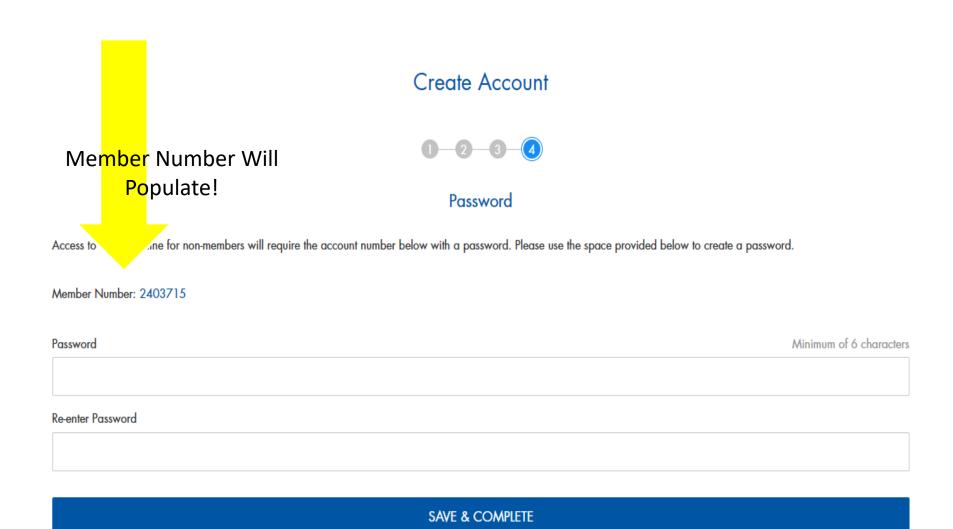

# Create Account

Do you need help creating your account?

CREATE ACCOUNT

I am a Foreign Athlete,
Coach, or Official

CREATE ACCOUNT

.....

# Create Account