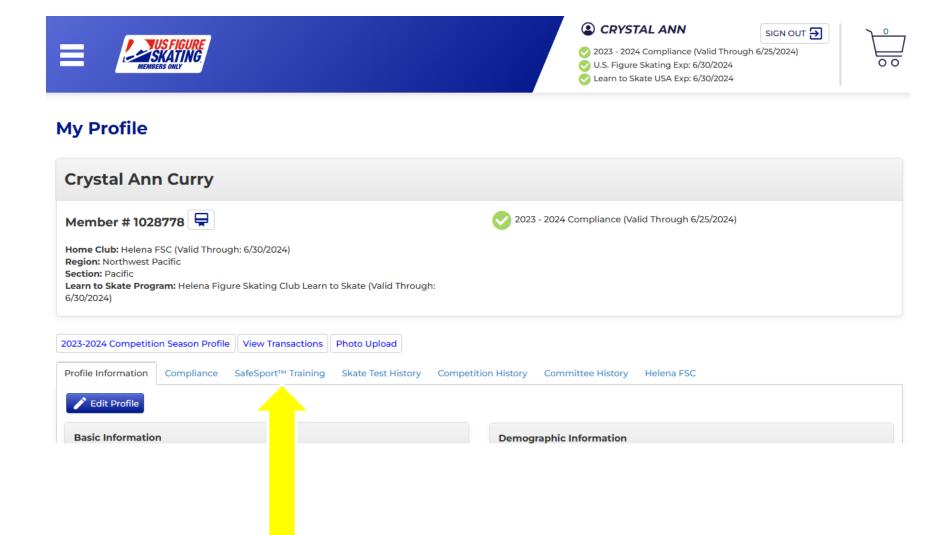

# How to register for SafeSport as a volunteer

MembersOnly - Login (usfsaonline.org)